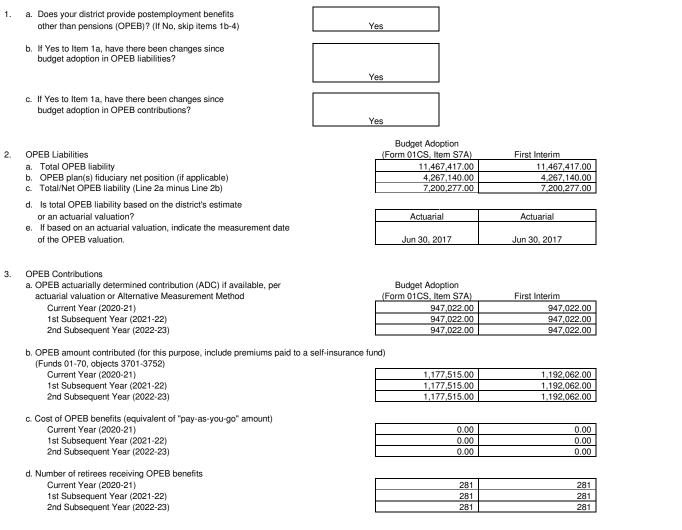

end of the commitment period, or are they one-time sources? |

- n/a
- 2. No Funding sources will not decrease or expire prior to the end of the commitment period, and one-time funds are not being used for long-term commitment.

Explanation: (Required if Yes)

## S7. Unfunded Liabilities

Identify any changes in estimates for unfunded liabilities since budget adoption, and indicate whether the changes are the result of a new actuarial valuation.

#### S7A. Identification of the District's Estimated Unfunded Liability for Postemployment Benefits Other Than Pensions (OPEB)

DATA ENTRY: Click the appropriate button(s) for items 1a-1c, as applicable. Budget Adoption data that exist (Form 01CS, Item S7A) will be extracted; otherwise, enter Budget Adoption and First Interim data in items 2-4.



4. Comments:

### S7B. Identification of the District's Unfunded Liability for Self-insurance Programs

DATA ENTRY: Click the appropriate button(s) for items 1a-1c, as applicable. Budget Adoption data that exist (Form 01CS, Item S7B) will be extracted; otherwise, enter Budget Adoption and First Interim data in items 2-4.



2. Self-Insurance Liabilities

Self-Insurance Contributions

Current Year (2020-21)

Current Year (2020-21) 1st Subsequent Year (2021-22) 2nd Subsequent Year (2022-23)

1st Subsequent Year (2021-22)

2nd Subsequent Year (2022-23)

- a. Accrued liability for self-insurance programs
- b. Unfunded liability for self-insurance programs

a. Required contribution (funding) for self-insurance programs

b. Amount contributed (funded) for self-insurance programs

| 0.00